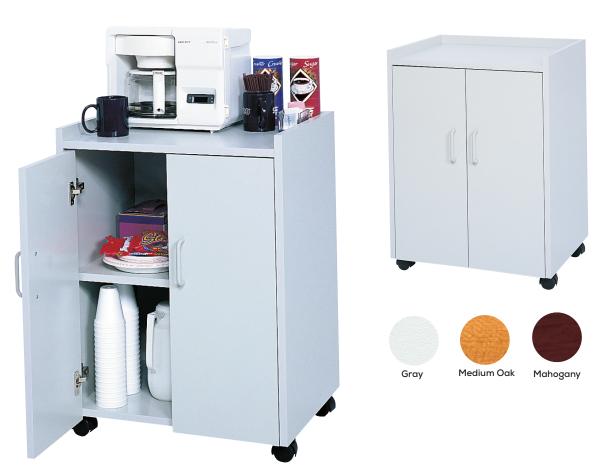

## Mobile Refreshment Center

Add a touch of home to your office lunch or break room. This compact refreshment center offers ample storage capability for your day-to-day breakroom supplies. Easily move the cabinet wherever it is needed in the office on four 2" swivel casters (2 locking). Double-door cabinet design features a fixed interior, 21½"W x 16%"D, shelf. The large 21½"W x 17"D heat-resistant countertop has 1½" raised lip to catch spills. Available in Gray with Gray Top (GR), Mahogany with Mahogany Top (MH) or Medium Oak with White Top (MO). Easy assembly with cam-lock fasteners.

| Model | Description               | W x D x H     | Ship<br>Weight | Price<br>Each |
|-------|---------------------------|---------------|----------------|---------------|
| 8953  | Mobile Refreshment Center | 23 x 18 x 31" | 78 lbs.        | \$310.00      |
|       | Disco                     | unt Code B    |                |               |
|       |                           |               |                |               |