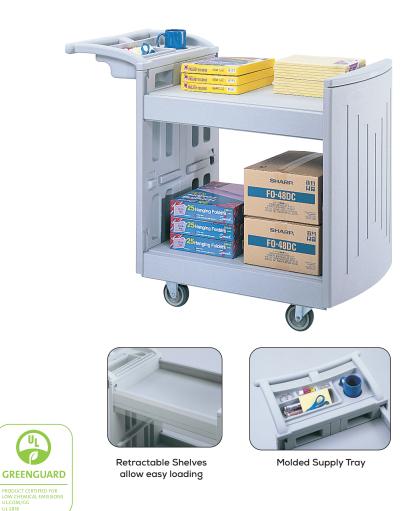

## 2-Shelf Molded Cart

This cart features heavy-duty, polyethylene molded construction that is impact resistant, preventing scratches, dents and chips. The molded handle has built-in compartments to store markers, pens, tape guns, scanners, clip boards or other hand tools. There is even a place for your coffee cup! 400 lb. capacity (200 lbs. per shelf). 4" industrial rubber casters enable quiet, easy maneuverability. Light Gray textured finish cleans up with ease. Quick and simple assembly. This cart features 28"W x 22"D shelves with retracting sides that allow heavy objects to slide onto the cart.

| Model  | Description          | WxDxH          | Ship<br>Weight | Price<br>Each |
|--------|----------------------|----------------|----------------|---------------|
| 5330GR | 2-Shelf Utility Cart | 45 x 23 x 37¼" | 55 lbs.        | \$399.00      |