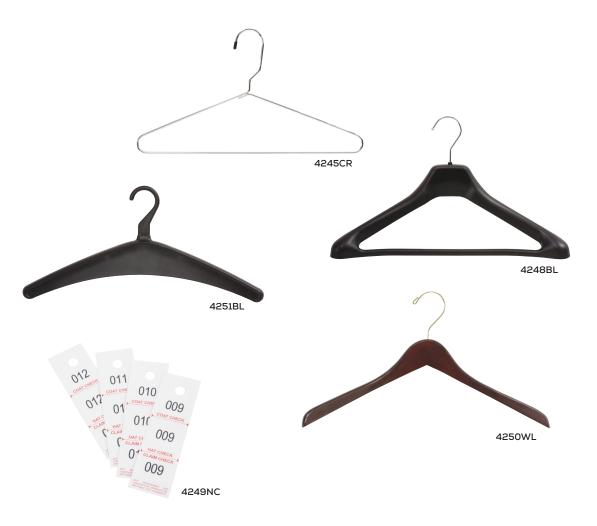

## **Coat Hangers**

We have the hanger to fit your needs! Ensure every guest or employee has the proper place to hang their coats, sweaters and scarves with Safco hangers.

| Model  | Description                                   | Packs Per<br>Carton | WxDxH         | Price<br>Each | Carton<br>Price |
|--------|-----------------------------------------------|---------------------|---------------|---------------|-----------------|
| 4245CR | Metal Heavy Duty Hanger, Chrome, 12pk.        | 6                   | 17 x ¼ x 9½"  | \$51.00       | \$306.00        |
| 4246CR | Metal Heavy Duty Hanger, Chrome, 100pk.       | -                   | 17 x ½ x 9½"  | 3.75          | 375.00          |
| 4248BL | One Piece Plastic Hanger, 8pk.                | 3                   | 17 x 2 x 10½" | 39.00         | 117.00          |
| 4247BL | One Piece Plastic Hanger, 24pk.               | -                   | 17 x 2 x 10½" | 3.75          | 90.00           |
| 4250WL | Wood Contoured Hanger, Walnut, 8pk.           | 6                   | 18 x ½ x 9½"  | 56.50         | 339.00          |
| 4251BL | Plastic Coat Hanger, 12pk.                    | 6                   | 16½ x 1 x 8"  | 602.00        | 372.00          |
| 4249NC | Three-Part Coat Room Checks (Series 1 to 500) | 24                  | 1½ x 5"       | 38.00         | 912.00          |