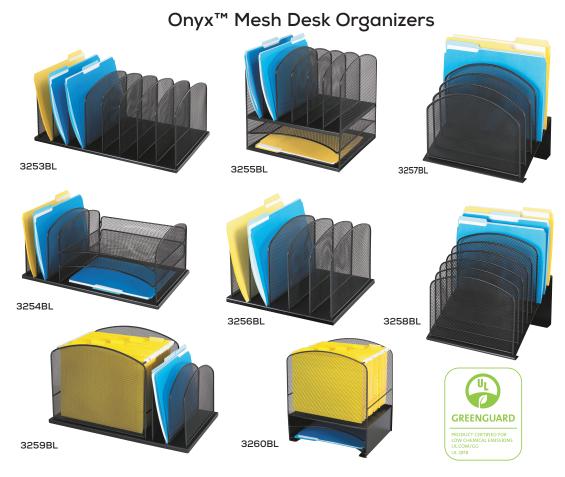

Stay on top of the desk top clutter and keep hard-to-organize folders and binders handy. Steel mesh construction. Available in Black (BL).

- 3253BL Eight 2" wide vertical sections for file folders or binders.
- **3254BL** Three trays for letter size documents plus three, 2" wide, upright sections on the left to fit file folders and small binders.
- **3255BL** Six 2" wide sections for binders and folders above two horizontal letter size trays.
- **3256BL** Five 2" wide vertical sections for file folders or binders.
- 3257BL Five 1" wide tiered sections for file folders or small binders.
- **3258BL** Eight 1" wide tiered sections for file folders or small binders.
- **3259BL** Hanging File Frames plus 2" wide upright binder bins on the side
- 3260BL File Frames with two, 2" high horizontal document sorters below.

|        |                                 |                                                               | Silip  | 1 1100  |
|--------|---------------------------------|---------------------------------------------------------------|--------|---------|
| Model  | Description                     | WxDxH                                                         | Weight | Each    |
| 3253BL | 8 Upright Sections              | 19 <sup>1</sup> /4 × 11 <sup>1</sup> /2 × 8 <sup>1</sup> /4"  | 8 lbs. | \$55.00 |
| 3254BL | 3 Horizontal/3 Upright Sections | 19½ × 11½ × 8¼4"                                              | 8 lbs. | 60.00   |
| 3255BL | 2 Horizontal/6 Upright Sections | 13½4 x 11½2 x 13"                                             | 8 lbs. | 68.00   |
| 3256BL | 5 Upright Sections              | 12 <sup>1</sup> /2 x 11 <sup>1</sup> /4 x 8 <sup>1</sup> /4"  | 7 lbs. | 41.00   |
| 3257BL | 5 Tiered Sections               | 11 <sup>1</sup> /4 x 7 <sup>1</sup> /4 x 12"                  | 7 lbs. | 48.00   |
| 3258BL | 8 Tiered Sections               | 11 <sup>3</sup> /4 x 10 <sup>3</sup> /4 x 14"                 | 7 lbs. | 57.00   |
| 3259BL | Hanging File/2 Upright Sections | 19 <sup>1</sup> /4 x 11 <sup>1</sup> /2 x 11 <sup>1</sup> /2" | 4 lbs. | 60.00   |
| 3260BL | Hanging File/2 Horiz. Sorters   | 13½ × 10³/4 × 15½"                                            | 4 lbs. | 56.00   |
|        |                                 |                                                               |        |         |