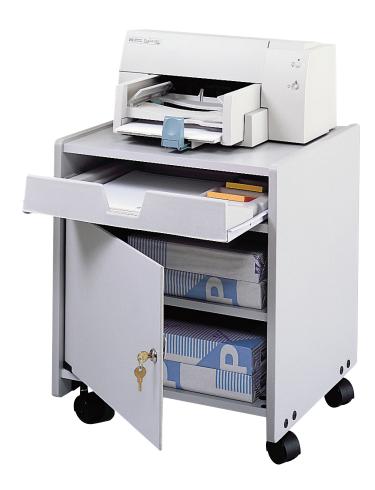

## **Machine Floor Stand**

This mobile machine stand, constructed of furniture grade wood, is perfect for printers or other small office machines. The molded accessory drawer is divided into one large 9"W x 15%"D x 2%"H compartment that holds letter and legal size paper trays and four smaller compartments for toner or ink cartridges. The locking lower cabinet has one shelf that adjusts in 2½" increments to store a selection of media or other supplies. Four swivel casters. Assembly required. Available in Gray laminate finish.

| Model  | Description         | WxDxH           | Ship<br>Weight | Price<br>Each |
|--------|---------------------|-----------------|----------------|---------------|
| 1854GR | Machine Floor Stand | 19 x 18½ x 22½" | 45 lbs.        | \$348.00      |