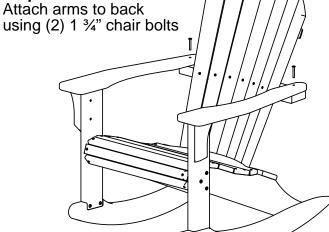

Attach arms to legs using (2) 3/4" chair bolts

Step 6

Attach back to seat using (4) 8 x 1 ½" screws

ASSEMBLY INSTRUCTIONS

HARDWARE IS COATED STAINLESS STEEL UNLESS OTHERWISE SPECIFIED

11/29/2012