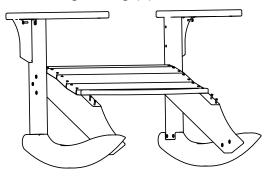

Attach front legs to rockers with (4) 1 ¼" chair bolts. Attach front legs to seat using (6) 2¼" chair bolts. Make sure wing is toward the front of the rocker

Step 3 Attach rockers to seat

Step 5

Step 2

Step 4