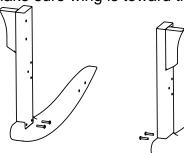

Attach front legs to rockers with (4) 1 ¼" chair bolts. Attach front legs to seat using (6) 2¼" chair bolts. Make sure wing is toward the front of the rocker

Step 3 Attach rockers to seat

Step 5

Step 2

Step 4