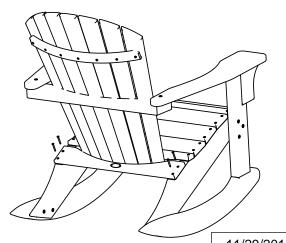

## Model: SHR22

- (1) Seat
- (1) Back
- (2) Front legs
- (2) Arms
- (2) Rockers
- (1) Hardware pack

Attach arms to legs using (2) 3/4" chair bolts

Step 6

Attach back to seat using (4) 8 x 1 ½" screws

ASSEMBLY INSTRUCTIONS

HARDWARE IS COATED STAINLESS STEEL UNLESS OTHERWISE SPECIFIED

11/29/2012