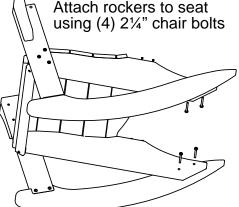

Attach front legs to rockers with (4) 1 ¼" chair bolts. Attach front legs to seat using (6) 2¼" chair bolts. Make sure wing is toward the front of the rocker

Step 3 Attach rockers to seat

Step 5

Step 2

Step 4