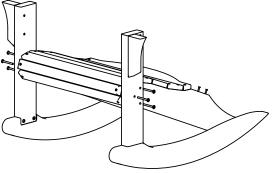

Attach front legs to rockers with (4) 1 ¼" chair bolts. Attach front legs to seat using (6) 2¼" chair bolts. Make sure wing is toward the front of the rocker

Step 3 Attach rockers to seat

Step 5

Step 2

Step 4

Attach arms to legs using (2) 3/4" chair bolts

Step 6

Attach back to seat using (4) 8 x 1 ½" screws

ASSEMBLY INSTRUCTIONS

HARDWARE IS COATED STAINLESS STEEL UNLESS OTHERWISE SPECIFIED

11/29/2012