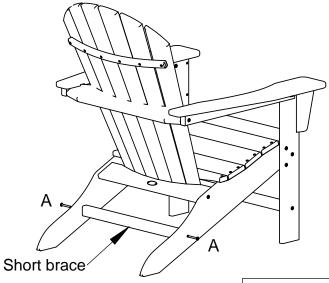

## Step 1

Attach front legs to seat using (6) 1-7/8" bolts, nuts and washer

Attach long brace using (2) .Ž7x2" screws

## Step 2

Attach arms to front leg using (2) 2-1/4" bolts, nuts and washer

Step 3

Attach back to seat using (2) .27x2" screws

Attach back to arm using (2) .27x2" screws

Step 4

Attach short brace to rear leg using (2) .27x2" screws