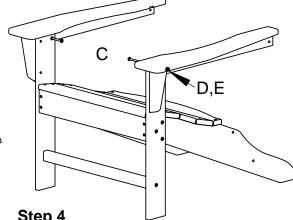

## Step 2

Attach arms to front leg using (2) 2-1/4" bolts, nuts and washer

Step 3

Attach back to seat using (2) .27x2" screws

Attach back to arm using (2) .27x2" screws

Step 4

Attach short brace to rear leg using (2) .27x2" screws