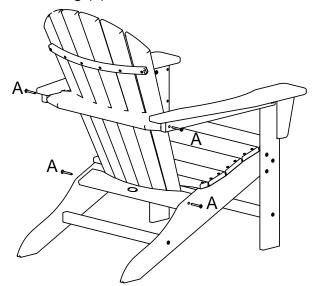

## Step 1

Attach front legs to seat using (6) 1-7/8" bolts, nuts and washer

Attach long brace using (2) .Ž7x2" screws

## Step 2

Attach arms to front leg using (2) 2-1/4" bolts, nuts and washer

Step 3

Attach back to seat using (2) .27x2" screws

Attach back to arm using (2) .27x2" screws

Step 4

Attach short brace to rear leg using (2) .27x2" screws