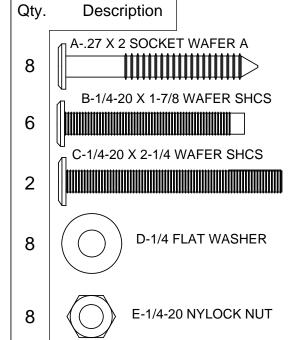

## Model: SBA15

- (1) Seat
- (1) Back
- (2) Front legs
- (2) Arms
- 1) Long brace
- (1) Short brace
- (1) Hardware pack

## Step 1

Attach front legs to seat using (6) 1-7/8" bolts, nuts and washer

Attach long brace using (2) .Ž7x2" screws

## Step 2

Attach arms to front leg using (2) 2-1/4" bolts, nuts and washer

Step 3

Attach back to seat using (2) .27x2" screws

Attach back to arm using (2) .27x2" screws

Step 4

Attach short brace to rear leg using (2) .27x2" screws