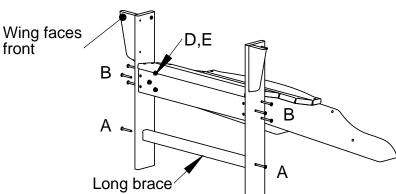

## Step 1

Attach front legs to seat using (6) 1-7/8" bolts, nuts and washer

Attach long brace using (2) .Ž7x2" screws

## Step 2

Attach arms to front leg using (2) 2-1/4" bolts, nuts and washer

Step 3

Attach back to seat using (2) .27x2" screws

Attach back to arm using (2) .27x2" screws

Step 4

Attach short brace to rear leg using (2) .27x2" screws