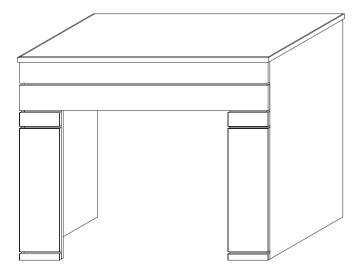

## Installation

- 1. Place fireplace in desired location and route gas line to fireplace.
- 2. Position breastboard assembly to the front of the left side assembly and right side assembly.

3. Use (4) 1-1/4" drywall screws per side to attach gussets to the side assemblies and breastboard assembly.