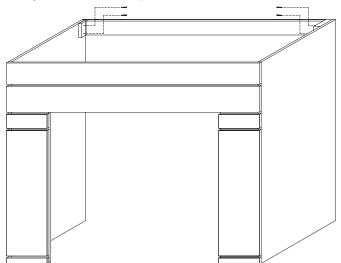

4. Attach "L" Bracket to top of fireplace to secure mantel to the firebox using (3) 10 x 1/2" screws.

5. Attach the rear brace to the left and right side assemblies through the pre-drilled holes using (4) 1-1/4" drywall screws, two per side.

6. Attach unit to studs in the wall through the rear brace using (2) 2-1/2" drywall screws provided.

7. Place mantel top onto mantel assembly.

- 8. Install desired trim.
- 9. Installation of full cabinet mantel is complete.