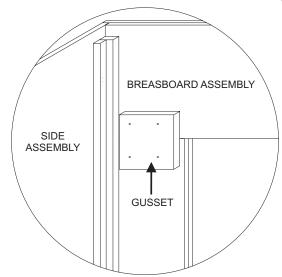

## Installation

- 1. Place fireplace in desired location and route gas line to fireplace.
- 2. Position breastboard assembly to the front of the left side assembly and right side assembly.

3. Use (4) 1-1/4" drywall screws per side to attach gussets to the side assemblies and breastboard assembly.