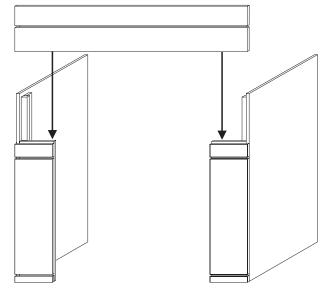

## Installation

- 1. Place fireplace in desired location and route gas line to fireplace.
- 2. Position breastboard assembly to the front of the left side assembly and right side assembly.

3. Use (4) 1-1/4" drywall screws per side to attach gussets to the side assemblies and breastboard assembly.