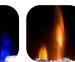

#### Media Accent Colors

Choose from a variety of brilliant color themes or cycle through a range of colors using the custom mode, freezing on the hue of your choice.

#### **Optional Media Modes**

Utilize 3 different presets for customized views - prism, kaleidoscope, and midnight mode.