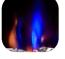

#### Media Accent Colors

Choose from a variety of brilliant color themes or cycle through a range of colors using the custom mode, freezing on the hue of your choice.

#### **Optional Media Modes**

Utilize 3 different presets for customized views - prism, kaleidoscope, and midnight mode.