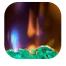

#### Media Accent Colors

Choose from a variety of brilliant color themes or cycle through a range of colors using the custom mode, freezing on the hue of your choice.

#### Included Media

**Tumbled** glass media

**Driftwood media** molded from real logs

Acrylic crystal media bed

Flame Connect App Control and customize the fireplace directly from your phone, including endless flame and media color options.