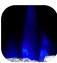

#### Media Accent Colors

Choose from a variety of brilliant color themes or cycle through a range of colors using the custom mode, freezing on the hue of your choice.

#### **Optional Media Modes**

Utilize 3 different presets for customized views - prism, kaleidoscope, and midnight mode.