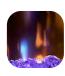

#### Media Accent Colors

Choose from a variety of brilliant color themes or cycle through a range of colors using the custom mode, freezing on the hue of your choice.

#### **Optional Media Modes**

Utilize 3 different presets for customized views - prism, kaleidoscope, and midnight mode.