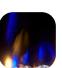

#### Media Accent Colors

Choose from a variety of brilliant color themes or cycle through a range of colors using the custom mode, freezing on the hue of your choice.

#### **Optional Media Modes**

Utilize 3 different presets for customized views - prism, kaleidoscope, and midnight mode.