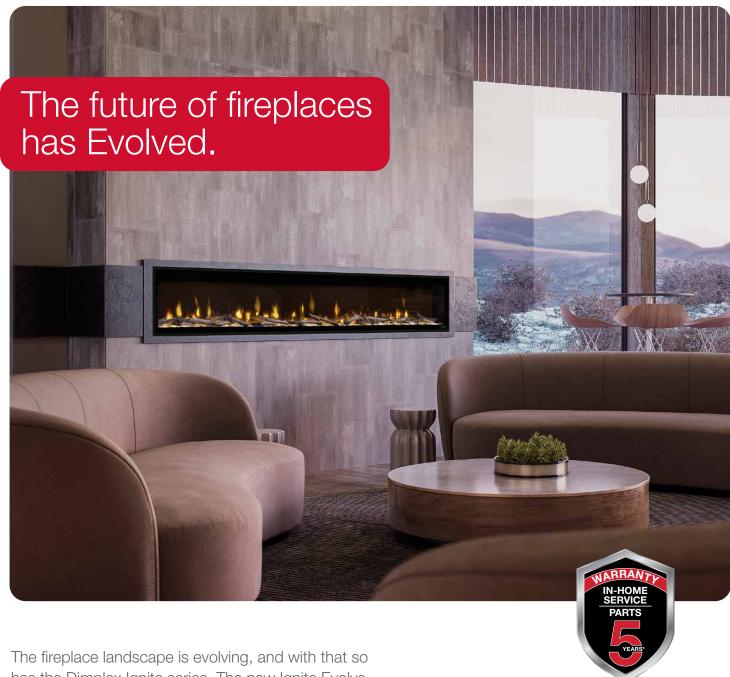

## **Ignite Evolve**

100" Linear Electric Fireplace

EVO100

The fireplace landscape is evolving, and with that so has the Dimplex Ignite series. The new Ignite Evolve pushes boundaries to complement both modern and traditional spaces. Enjoy ultra realistic flames accompanied by multi-tonal tumbled glass and lifelike driftwood. Transform your space with Ignite Evolve.