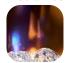

#### Flame Themes

**Media Bed Themes** 

#### Included Media

**Tumbled** glass media

**Driftwood media** molded from real logs

Acrylic crystal media bed

Flame Connect App Control and customize the fireplace directly from your phone, including endless flame and media color options.