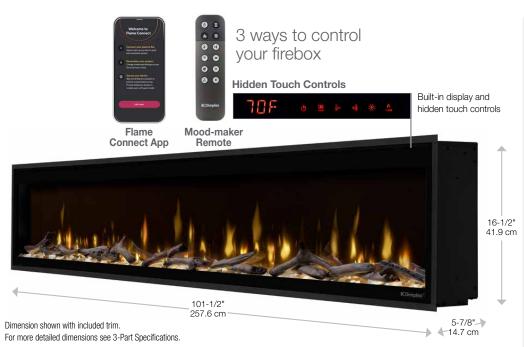

#### X Seamless Installation

Low-profile design fully recesses in 2" x 6" wall construction and 2" x 4" with optional trim. Hardwire using 120V or 240V for powerful heating.

#### Hardwire or Plug-in

Hardwire to 120V/240V power supply or use the optional 120V plug-in cord kit.

#### Included Media

**Tumbled** glass media

**Driftwood media** molded from real logs

Acrylic crystal media bed

Flame Connect App Control and customize the fireplace directly from your phone, including endless flame and media color options.