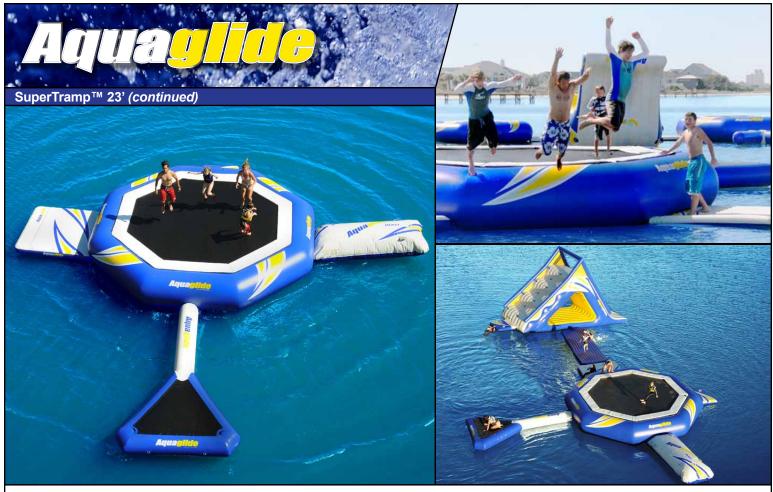

**Description** 8-sided trampoline with access platform. **Specifications** (23') 23'W x 42"H (17.25' jump surface) **Specifications** (platform) 48"L x 48"W

SuperTramp<sup>™</sup> 23'

Designed for outstanding bounce and durability, each SuperTramp<sup>™</sup> incorporates all the premium features necessary for years of fun. Eightsided Octane<sup>™</sup> frame and six inch powder-coated springs support larger jump surface and provide superior bounce. Each trampoline comes complete with SwimStep<sup>™</sup> access platform, heavy duty molded boarding and transport handles and anchor bridle. Choose from a wide selection of innovative accessories to craft your own, unique aquapark. Connect accessories using the integrated Interloc<sup>™</sup> system.

# SwimStep<sup>tm</sup>

## Includes convenient SwimStep<sup>tm</sup> access platform for easy boarding.

More than just a convenient way to board, the SwimStep<sup>tm</sup> access platform is the start of your Platinum<sup>™</sup> aquapark. The SwimStep<sup>tm</sup> adds living space to each Platinum<sup>™</sup> item! Incorporates heavy duty molded boarding handles, connects to Aquaglide Platinum<sup>™</sup> items using Interloc<sup>™</sup>system.