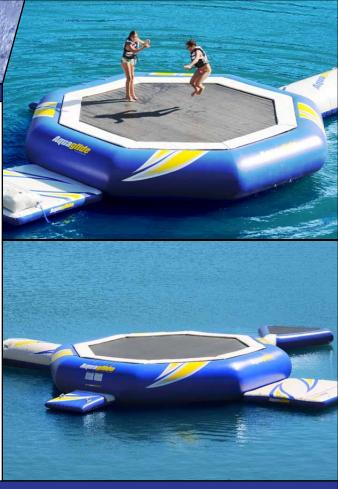

**Description** 8-sided trampoline with access platform. **Specifications** (23') 23'W x 42"H (17.25' jump surface) **Specifications** (platform) 48"L x 48"W

SuperTramp<sup>™</sup> 23'

Designed for outstanding bounce and durability, each SuperTramp<sup>™</sup> incorporates all the premium features necessary for years of fun. Eightsided Octane<sup>™</sup> frame and six inch powder-coated springs support larger jump surface and provide superior bounce. Each trampoline comes complete with SwimStep<sup>™</sup> access platform, heavy duty molded boarding and transport handles and anchor bridle. Choose from a wide selection of innovative accessories to craft your own, unique aquapark. Connect accessories using the integrated Interloc<sup>™</sup> system.

# SwimStep<sup>tm</sup>

## Includes convenient SwimStep<sup>tm</sup> access platform for easy boarding.

More than just a convenient way to board, the SwimStep<sup>tm</sup> access platform is the start of your Platinum<sup>™</sup> aquapark. The SwimStep<sup>tm</sup> adds living space to each Platinum<sup>™</sup> item! Incorporates heavy duty molded boarding handles, connects to Aquaglide Platinum<sup>™</sup> items using Interloc<sup>™</sup>system.