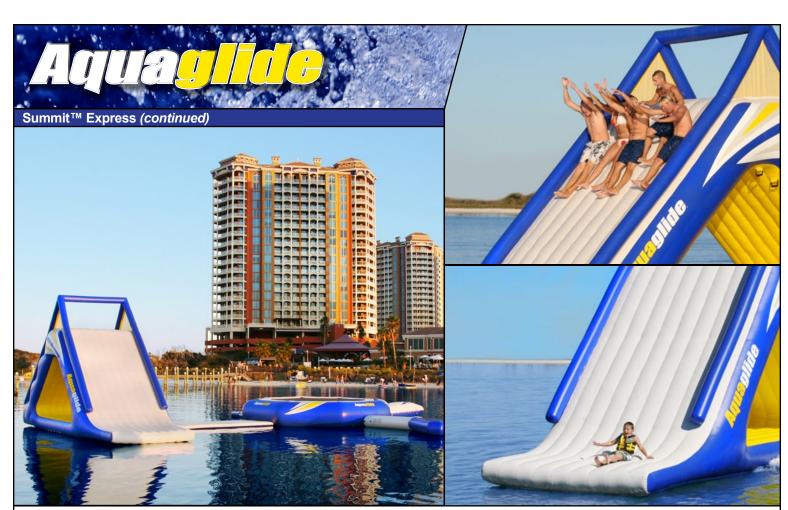

**Summit™ Express** 

**Description** Giant, commercial grade play station for water use. **Specifications** 25.5'L x 12'W x 16'H

Combines 3 distinct play areas to provide unlimited entertainment. Features climbing, sliding, bouncing and monkey bar activities. If you're a kid there is simply nothing cooler on the water than the giant Summit play station. Towering above the water, this sixteen foot tall mountain appears insurmountable. Convenient climbing wall incorporates resting steps, however, so even the younger ones can make it to the top. Once there, survey the view (briefly) then take the plunge! Those who have bagged the summit may want to rest in the cave. Don't rest long though, because the springy floor is great for bouncing and there are overhead handholds for even more 'monkey business'.

### **Slide**

## Incorporates a sliding feature.

Capture the essence of the aquapark experience! Nothing is more fun than whooshing into the water on a Summit™ slide. Truly an adrenaline rush, no matter what your age.

## <u>Climb</u>

### Incorporates a climbing feature.

Build eye-hand coordination, and appreciate a true sense of accomplishment from climbing this giant Summit™.