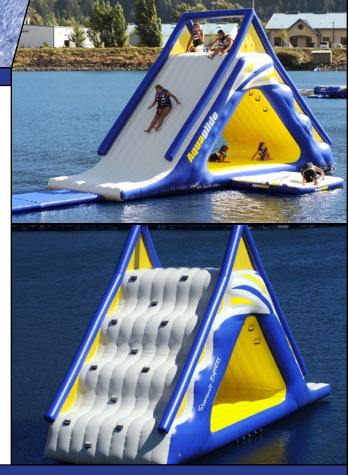

**Summit™ Express** 

**Description** Giant, commercial grade play station for water use. **Specifications** 25.5'L x 12'W x 16'H

Combines 3 distinct play areas to provide unlimited entertainment. Features climbing, sliding, bouncing and monkey bar activities. If you're a kid there is simply nothing cooler on the water than the giant Summit play station. Towering above the water, this sixteen foot tall mountain appears insurmountable. Convenient climbing wall incorporates resting steps, however, so even the younger ones can make it to the top. Once there, survey the view (briefly) then take the plunge! Those who have bagged the summit may want to rest in the cave. Don't rest long though, because the springy floor is great for bouncing and there are overhead handholds for even more 'monkey business'.

### **Slide**

## Incorporates a sliding feature.

Capture the essence of the aquapark experience! Nothing is more fun than whooshing into the water on a Summit™ slide. Truly an adrenaline rush, no matter what your age.

## <u>Climb</u>

### Incorporates a climbing feature.

Build eye-hand coordination, and appreciate a true sense of accomplishment from climbing this giant Summit™.

### **Bounce**

## Incorporates a bouncing feature.

Regardless of your age, few things capture childlike enthusiasm better than bouncing with wild abandon. Bounce for all you're worth inside the Summit™ cave.

#### Monkey

## Incorporates a monkey-bar style feature.

Capture your own personal 'wild thing' and add excitement with this incorporated Monkey Bar climbing feature located inside the Summit™ cave.

www.Aquaglide.net Copyright Aquaglide 2009-2010