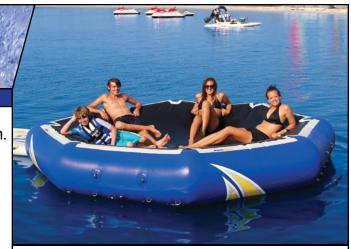

**Description** 8-Person Platinum™ lounge soaker and platform. Specifications 12'L x 12'W x 21"H

New for 2012! Giant lounge and playstation that can be used as a soaker or a platform. In soaker mode, the interior mesh floor provides an open splash zone for active play or for cool, quiet lounging. Inverted, the mesh floor provides an airy platform for rest or active play. Can be used as a stand-alone item, or integrated into an aquapark in multiple configurations. Attaches on two sides, in either orientation, using Interloc™ system. Suitable for up to eight people.

# Incorporates a soaking feature.

Play, splash or lounge in this uniquely contained soaker area. Perfect for younger children, or as a secluded getaway away from the crowd.

# Incorporates a bouncing feature.

Regardless of your age, few things capture childlike enthusiasm better than bouncing with wild abandon. Bounce for the sky on this Platinum™ item.

www.Aquaglide.net Copyright Aquaglide 2012