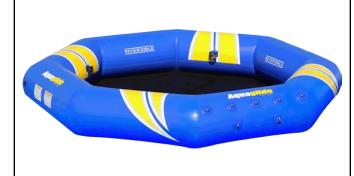

**Description** 8-Person Platinum™ lounge soaker and platform. Specifications 12'L x 12'W x 21"H

New for 2012! Giant lounge and playstation that can be used as a soaker or a platform. In soaker mode, the interior mesh floor provides an open splash zone for active play or for cool, quiet lounging. Inverted, the mesh floor provides an airy platform for rest or active play. Can be used as a stand-alone item, or integrated into an aquapark in multiple configurations. Attaches on two sides, in either orientation, using Interloc™ system. Suitable for up to eight people.