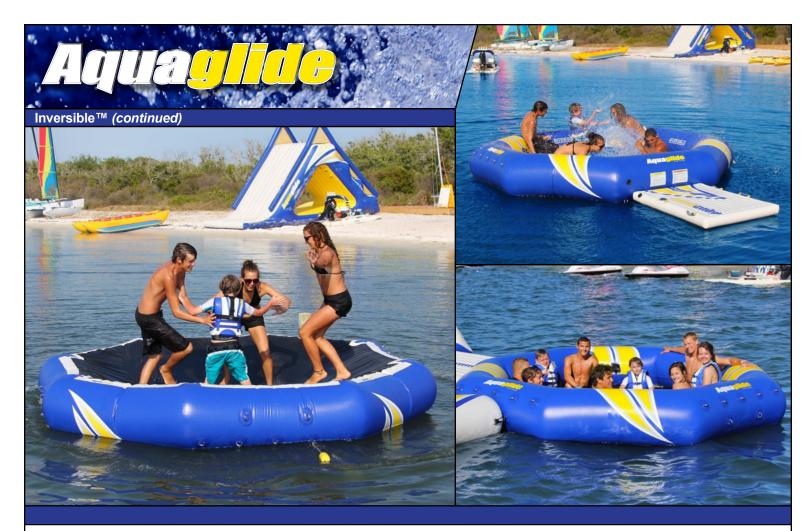

**Description** 8-Person Platinum™ lounge soaker and platform. Specifications 12'L x 12'W x 21"H

New for 2012! Giant lounge and playstation that can be used as a soaker or a platform. In soaker mode, the interior mesh floor provides an open splash zone for active play or for cool, quiet lounging. Inverted, the mesh floor provides an airy platform for rest or active play. Can be used as a stand-alone item, or integrated into an aquapark in multiple configurations. Attaches on two sides, in either orientation, using Interloc™ system. Suitable for up to eight people.

# Incorporates a soaking feature.

Play, splash or lounge in this uniquely contained soaker area. Perfect for younger children, or as a secluded getaway away from the crowd.

# Incorporates a bouncing feature.

Regardless of your age, few things capture childlike enthusiasm better than bouncing with wild abandon. Bounce for the sky on this Platinum™ item.

www.Aquaglide.net Copyright Aquaglide 2012