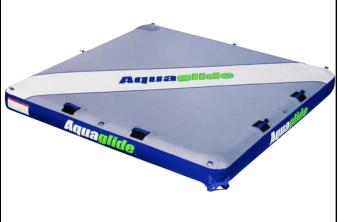

**Description** 4 person towable lounge or aquapark base. **Specifications** 90"L x 90"W x 10"H

Airport<sup>™</sup> Classic

A brand new version of our extraordinarily popular Airport<sup>™</sup> platform! The Airport Classic balances performance, style and value in a remarkably versatile swim platform. Ideal as a lounge, swim raft or launch pad for any watersports, the Airport can also be towed with up to four people for a little extra excitement. Designed primarily for residential use, the classic styling fits comfortably in any waterfront environment. Made using a heavy duty 26 gauge PVC, 2-chambered bladder covered in 600d polyester for comfort, durability and style. Includes four reinforced

#### **FullWrap Cover**

Offers the security and stability of a heavy duty cover wrapping completely around the inflatable for higher performance.