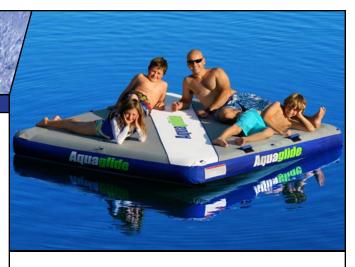

**Description** 4 person towable lounge or aquapark base. **Specifications** 90"L x 90"W x 10"H

Airport<sup>™</sup> Classic

A brand new version of our extraordinarily popular Airport<sup>™</sup> platform! The Airport Classic balances performance, style and value in a remarkably versatile swim platform. Ideal as a lounge, swim raft or launch pad for any watersports, the Airport can also be towed with up to four people for a little extra excitement. Designed primarily for residential use, the classic styling fits comfortably in any waterfront environment. Made using a heavy duty 26 gauge PVC, 2-chambered bladder covered in 600d polyester for comfort, durability and style. Includes four reinforced