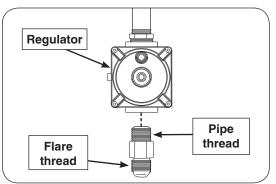

#### Install Quick Connect Hose

- 1. Detach the 1/2" pipe to 1/2" flare adapter that is loosely attached to the quick connect hose (see Fig. 3-1).
- 2. Attach the **pipe thread** end of the <sup>1</sup>/2" pipe to <sup>1</sup>/2" flare adapter (see Fig. 3-2) to the regulator inside of the grill cabinet. Use pipe joint compound that is resistant to all gasses on the <u>pipe</u> thread fitting and tighten securely.
- **3.** Insert the hose end through the hole at the lower rear corner of the grill cabinet (see Fig. 3-3). Ensure the black grommet is in place to prevent damage to the hose.
- **Note:** The quick connector end of the hose should remain outside of the cabinet.
- **4.** Connect the hose to the  $1/2^{"}$  flare fitting of the adapter that is attached to the regulator (see Fig. 3-4). Tighten securely.
- Note: <u>DO NOT</u> use pipe joint compound to connect the flare fitting.

Feed & connect this end to regulator Flare adapter

Fig. 3-2 Install adapter to regulator

Fig. 3-3 Feed hose into grill cabinet

Fig. 3-5 Connect hose to gas supply

Procedure continued on next page