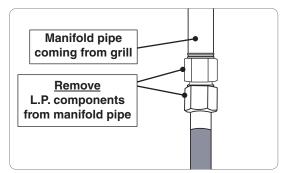

#### **REMOVE L.P. GAS COMPONENTS**

- 1. Ensure the grill is completely cool, the knobs are in the off position, <u>the gas supply to your grill is turned off</u>, the light switch is off (if applicable), and the power supply is disconnected (if applicable).
- 2. Remove the L.P. tank, regulator hose, and adapter attached to the manifold pipe located inside the grill cabinet (see Fig. 2-1).

Fig. 2-1 Remove L.P. components

Fig. 2-2 Install bushing and regulator