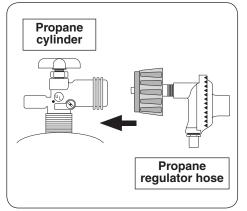

#### MAKE PROPANE GAS CONNECTIONS

- **1.** Place the new propane tank (not included) into the support ring. Tighten the thumb screws to secure the cylinder.
- **2.** Locate the convertible regulator and 1/2" flare adapter coming down from inside the grill (see Fig. 6-1).
- **3.** Attach the regulator hose assembly to the flare adapter (see Fig. 6-1).
- **4.** Connect the other end of the regulator hose assembly to the propane tank (see Fig. 6-2).

Ensure all connections are fully secured.

See the SAFE USE & MAINTENANCE OF PROPANE GAS CYLINDERS section of your grill owner's manual for complete propane tank installation and details.