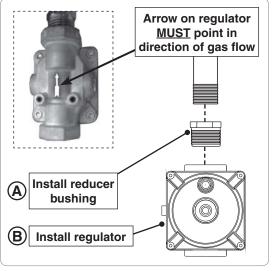

# CONNECT GAS REGULATOR

- Important: The gas regulator <u>MUST</u> be set for natural gas. To check the regulator setting, see the CONVERT GAS TYPE, CONVERT REGULATOR section of your grill owner's manual.
- **1.** Attach the reducer bushing (Fig. 2-2, A) to the manifold pipe using a pipe joint compound that is resistant to all gasses. Tighten securely.
- 2. Attach the regulator (Fig. 2-2, B) to the bushing using a pipe joint compound that is resistant to all gasses. Tighten securely.
- **Important:** The arrow (located on the regulator) **MUST** point in the direction of gas flow (to the grill).

Fig. 2-1 Remove L.P. components

Fig. 2-2 Install bushing and regulator