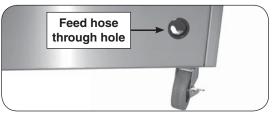

#### Install Quick Connect Hose

- 1. Detach the 1/2" pipe to 1/2" flare adapter that is loosely attached to the quick connect hose (see Fig. 3-1).
- 2. Attach the **pipe thread** end of the <sup>1</sup>/2" pipe to <sup>1</sup>/2" flare adapter (see Fig. 3-2) to the regulator inside of the grill cabinet. Use pipe joint compound that is resistant to all gasses on the <u>pipe</u> thread fitting and tighten securely.
- **3.** Insert the hose end through the hole at the lower rear corner of the grill cabinet (see Fig. 3-3). Ensure the black grommet is in place to prevent damage to the hose.
- **Note:** The quick connector end of the hose should remain outside of the cabinet.
- **4.** Connect the hose to the  $1/2^{"}$  flare fitting of the adapter that is attached to the regulator (see Fig. 3-4). Tighten securely.
- Note: <u>DO NOT</u> use pipe joint compound to connect the flare fitting.

Feed & connect this end to regulator Flare adapter

Fig. 3-2 Install adapter to regulator

Fig. 3-3 Feed hose into grill cabinet

Fig. 3-5 Connect hose to gas supply

Procedure continued on next page