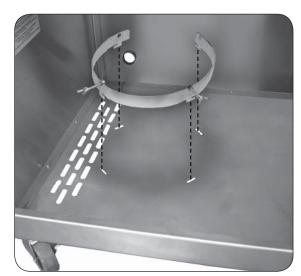

#### INSTALL THE TANK SUPPORT RING

- **1.** Open the left door of the cabinet and remove any items that will obstruct tank support ring installation.
- **2.** Orient the tank support ring over the cabinet floor and insert the tabs into the cut-outs as shown in Fig. 5-3.
- **3.** Ensure the ring lays flat against the cabinet floor and rotate it <u>counter-clockwise</u> so it locks in place.
- **4.** To fully secure, bend the tabs inward using pliers (from underneath the unit).