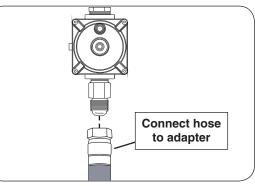

#### Install Quick Connect Hose

- 1. Detach the 1/2" pipe to 1/2" flare adapter that is loosely attached to the quick connect hose (see Fig. 3-1).
- 2. Attach the **pipe thread** end of the <sup>1</sup>/2" pipe to <sup>1</sup>/2" flare adapter (see Fig. 3-2) to the regulator inside of the grill cabinet. Use pipe joint compound that is resistant to all gasses on the <u>pipe</u> thread fitting and tighten securely.
- **3.** Insert the hose end through the hole at the lower rear corner of the grill cabinet (see Fig. 3-3). Ensure the black grommet is in place to prevent damage to the hose.
- **Note:** The quick connector end of the hose should remain outside of the cabinet.
- **4.** Connect the hose to the  $1/2^{"}$  flare fitting of the adapter that is attached to the regulator (see Fig. 3-4). Tighten securely.
- Note: <u>DO NOT</u> use pipe joint compound to connect the flare fitting.