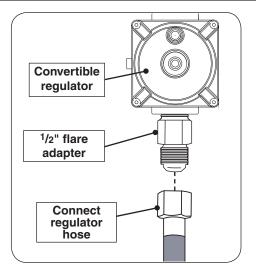

#### MAKE PROPANE GAS CONNECTIONS

- **1.** Place the new propane tank (not included) into the support ring. Tighten the thumb screws to secure the cylinder.
- **2.** Locate the convertible regulator and 1/2" flare adapter coming down from inside the grill (see Fig. 6-1).
- **3.** Attach the regulator hose assembly to the flare adapter (see Fig. 6-1).
- **4.** Connect the other end of the regulator hose assembly to the propane tank (see Fig. 6-2).