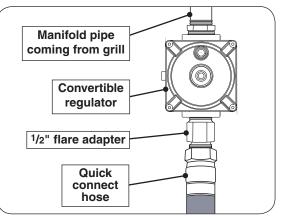

# REMOVE NATURAL GAS FLEX CONNECTOR FROM ADAPTER

- 1. Ensure the grill is completely cool, the knobs are in the off position, <u>the gas supply to your grill is turned off</u>, the light switch is off (if applicable), and the power supply is disconnected (if applicable).
- **2.** Locate the gas connections inside the left door of the grill cabinet (Fig. 5-1).
- **3.** Using two adjustable wrenches, remove the quick connect hose from the 1/2" flare adapter that is attached to the convertible regulator (Fig. 5-2).
- **Note:** Ensure the flare adapter remains fully secured to the regulator when removing the quick connect hose.