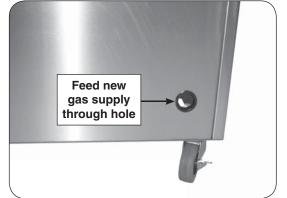

**Note:** If  $1/2^{"}$  pipe is used, it should be no longer than 20'.

- 1. Turn OFF the gas supply at the source.
- 2. Plumb to the unit as appropriate for the new gas supply and run the gas line through the hole at the lower rear corner of the grill cabinet (see Fig. 4-1).
- **3.** Connect the new gas supply to the regulator inside of the grill cabinet. Use pipe joint compound that is resistant to all gasses on the pipe thread fitting and tighten securely. See Fig. 4-2.