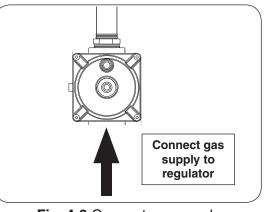

**Note:** If  $1/2^{"}$  pipe is used, it should be no longer than 20'.

- 1. Turn OFF the gas supply at the source.
- 2. Plumb to the unit as appropriate for the new gas supply and run the gas line through the hole at the lower rear corner of the grill cabinet (see Fig. 4-1).
- **3.** Connect the new gas supply to the regulator inside of the grill cabinet. Use pipe joint compound that is resistant to all gasses on the pipe thread fitting and tighten securely. See Fig. 4-2.