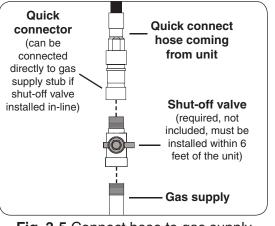

#### **Connect To Gas Supply**

- Important: A shut-off valve (not included) in the gas line is required. It provides for safety when the unit is not in use and for convenient maintenance and repair. It must be installed within 6 feet of the unit. Use a pipe joint compound resistant to all gasses on all male fittings except flare fittings. See Fig. 3-5.
- **1. Turn OFF the gas supply at the source.** Run the quick connect hose to the gas supply.
- 2. Connect the quick connect hose to the shut-off valve OR gas supply using a pipe joint compound resistant to all gasses (see Fig. 3-5). Tighten securely.

Important: A shut-off valve (not included) in the gas line is required. It provides for safety when the unit is not in use and for convenient maintenance and repair. It must be installed within 6 feet of the unit.