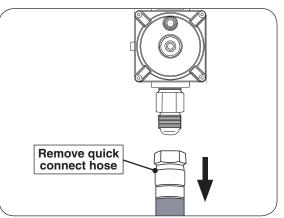

# REMOVE NATURAL GAS FLEX CONNECTOR FROM ADAPTER

- 1. Ensure the grill is completely cool, the knobs are in the off position, <u>the gas supply to your grill is turned off</u>, the light switch is off (if applicable), and the power supply is disconnected (if applicable).
- **2.** Locate the gas connections inside the left door of the grill cabinet (Fig. 5-1).
- **3.** Using two adjustable wrenches, remove the quick connect hose from the 1/2" flare adapter that is attached to the convertible regulator (Fig. 5-2).
- **Note:** Ensure the flare adapter remains fully secured to the regulator when removing the quick connect hose.